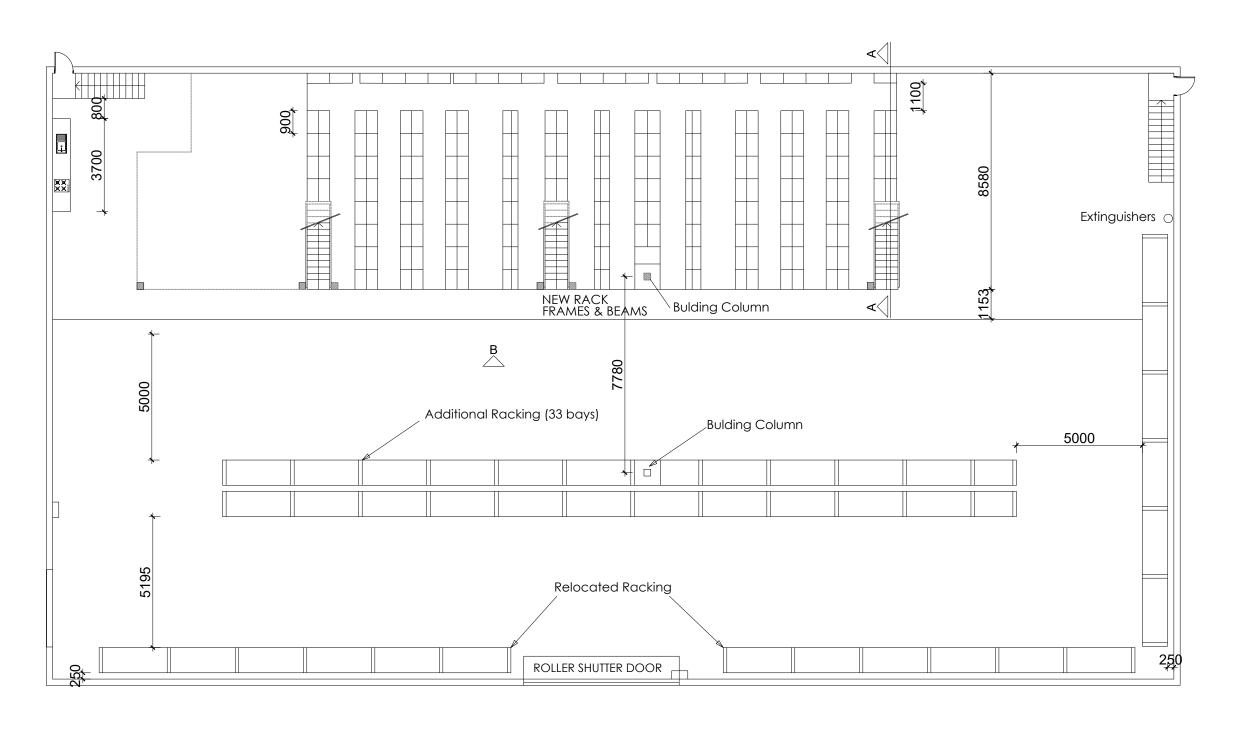

D Prafter.com.au

Residential / Commercial / Interiors

| Τ | RE\ | //DATE    | DESCRIPTION    | TITLE                                              | CLIENT             | SCALE    | 1:2                  | 250     | @ A3 | NORTH POINT | NOTES                    |
|---|-----|-----------|----------------|----------------------------------------------------|--------------------|----------|----------------------|---------|------|-------------|--------------------------|
| Γ | A 3 | 0.05.2024 | FOR REVIEW     |                                                    |                    | DRAWN BY | MI                   |         |      |             | · ALL WORKS              |
| t | B 1 | 0.07.2024 | FOR SUBMISSION | EXISTING GROUND FLOOR PLAN                         | IAN REVELMAN - LLM | DATE     | 30.05.2024<br>D24-12 |         |      | · ALL WORKS |                          |
| t |     |           |                |                                                    |                    | PROJECT# |                      |         |      | THE BUILDIN |                          |
| t |     |           |                | ADDRESS                                            |                    | DWG #    |                      | REVISIO | ON   |             | . ALL DIMS A             |
| ľ |     |           |                |                                                    | 1                  | AR-01    |                      |         |      |             | BUILDER PR<br>. BOUNDARY |
|   |     |           |                |                                                    |                    | 71101    |                      | B       |      |             | SUBJECT TO               |
| Г |     |           |                | 1 3B/87 ALLINGHAM STREET ST. CONDELL PARK NSW 2200 |                    | 1        |                      | 1       |      | I           | . OOL HOURE              |

| INT | NOTES                                                                                                            | LEGEND |
|-----|------------------------------------------------------------------------------------------------------------------|--------|
|     | · ALL WORKS TO COMPLY WITH THE<br>RELEVANT AUSTRALIAN STANDARDS                                                  |        |
|     | ALL WORKS ARE TO BE CARRIED OUT IN<br>ACCORDANCE WITH THE REQUIREMENTS OF<br>THE BUILDING CODE OF AUSTRALIA.     |        |
|     | . ALL DIMS AND LEVELS TO BE VERIFIED BY BUILDER PRIOR TO CONSTRUCTION.                                           |        |
|     | BOUNDARY DIMENSIONS & ALL LEVELS     SUBJECT TO CONFIRMATION BY BUILDER.     USE FIGURED DIMENSIONS ONLY, DO NOT |        |
|     | SCALE FROM PLANS                                                                                                 |        |